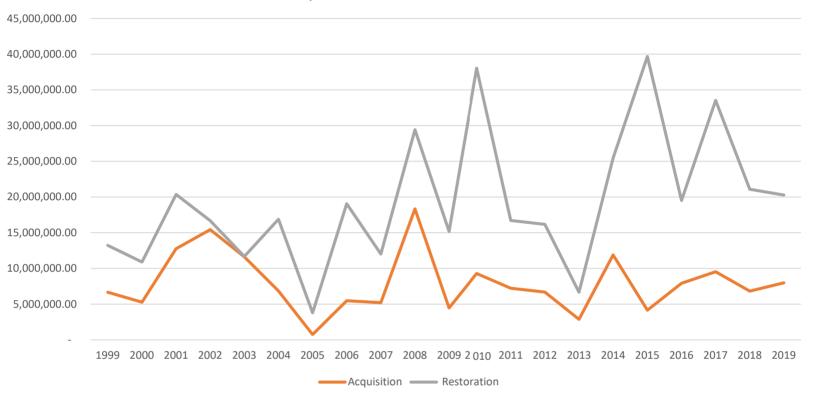

1        | L 7,599,218.37  | 18,770,960.68  | 29%                    |
| 2012        | 2 7,075,728.62  | 18,240,400.50  | 28%                    |
| 2013        | 3,249,480.34    | 8,726,460.63   | 27%                    |
| 2014        | 12,257,715.30   | 27,518,105.12  | 31%                    |
| 2015        | 4,535,665.47    | 41,732,399.38  | 10%                    |
| 2016        | 5 8,302,112.08  | 21,567,978.06  | 28%                    |
| 2017        | 9,915,410.92    | 35,586,773.61  | 22%                    |
| 2018        | 3 7,205,459.03  | 23,152,907.24  | 24%                    |
| 2019        | 8,375,200.00    | 22,341,106.00  | 27%                    |
| Total       | 162,836,692.78  | 396,127,509.04 | 29%                    |

## SRFB Funding Acquisition vs Restoration